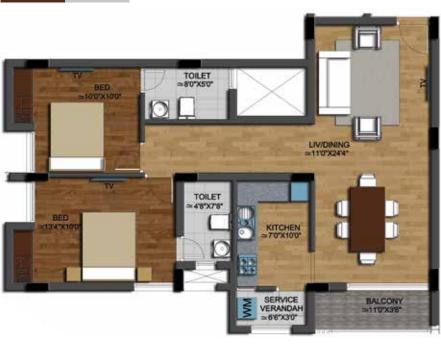

## BLOCKS 1 & 2

A103 C103

| A-101,201,301,401 | 2BHK+STUDY | 1204 SFT |
|-------------------|------------|----------|
| A-102,202,302,402 | 2BHK       | 1087 SFT |
| A-103,203,303,403 | звнк       | 1418 SFT |
| A-104,204,304,404 | 2BHK       | 1087 SFT |
| A-105,205,305,405 | 2BHK+STUDY | 1204 SFT |
| C-101,201,301,401 | 2BHK+STUDY | 1204 SFT |
| C-102,202,302,402 | 2BHK       | 1087 SFT |
| C-103,203,303,403 | 3ВНК       | 1418 SFT |
| C-104,204,304,404 | 2BHK       | 1087 SFT |
| C-105,205,305,405 | 2BHK+STUDY | 1204 SFT |
|                   |            |          |

BLOCKS 1 & 2

| 2BHK+STUDY | 1204 SFT                                       |
|------------|------------------------------------------------|
| 2BHK       | 1087 SFT                                       |
| звнк       | 1418 SFT                                       |
| 2BHK       | 1087 SFT                                       |
| 2BHK+STUDY | 1204 SFT                                       |
| 2BHK+STUDY | 1204 SFT                                       |
| 2BHK       | 1087 SFT                                       |
| звнк       | 1418 SFT                                       |
| 2BHK       | 1087 SFT                                       |
| 2BHK+STUDY | 1204 SFT                                       |
|            | 2BHK 3BHK 2BHK 2BHK+STUDY 2BHK+STUDY 2BHK 3BHK |