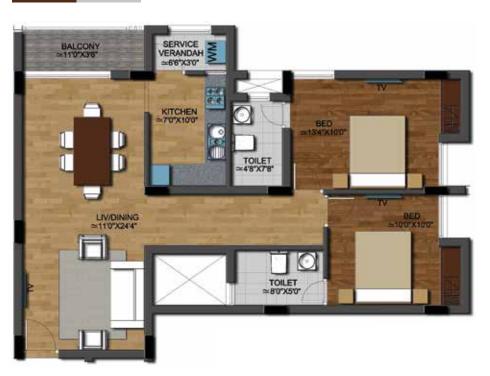

## BLOCKS 1 & 2

## BLOCKS 1 & 2

A103 C103

| A-101,201,301,401 | 2BHK+STUDY | 1204 SFT |
|-------------------|------------|----------|
| A-102,202,302,402 | 2BHK       | 1087 SFT |
| A-103,203,303,403 | звнк       | 1418 SFT |
| A-104,204,304,404 | 2BHK       | 1087 SFT |
| A-105,205,305,405 | 2BHK+STUDY | 1204 SFT |
| C-101,201,301,401 | 2BHK+STUDY | 1204 SFT |
| C-102,202,302,402 | 2BHK       | 1087 SFT |
| C-103,203,303,403 | 3ВНК       | 1418 SFT |
| C-104,204,304,404 | 2BHK       | 1087 SFT |
| C-105,205,305,405 | 2BHK+STUDY | 1204 SFT |
|                   |            |          |

BLOCKS 1 & 2

| 2BHK+STUDY | 1204 SFT                                       |
|------------|------------------------------------------------|
| 2BHK       | 1087 SFT                                       |
| звнк       | 1418 SFT                                       |
| 2BHK       | 1087 SFT                                       |
| 2BHK+STUDY | 1204 SFT                                       |
| 2BHK+STUDY | 1204 SFT                                       |
| 2BHK       | 1087 SFT                                       |
| звнк       | 1418 SFT                                       |
| 2BHK       | 1087 SFT                                       |
| 2BHK+STUDY | 1204 SFT                                       |
|            | 2BHK 3BHK 2BHK 2BHK+STUDY 2BHK+STUDY 2BHK 3BHK |