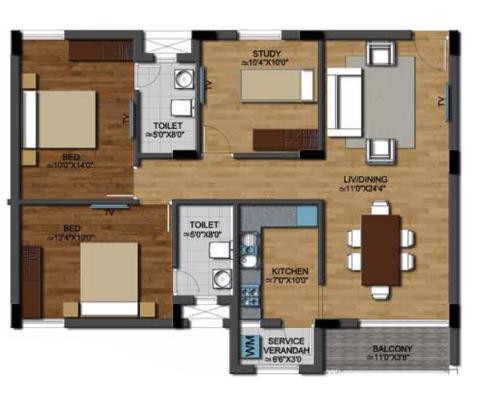

## BLOCKS 1 & 2

A103 C103

| A-101,201,301,401 | 2BHK+STUDY | 1204 SFT |
|-------------------|------------|----------|
| A-102,202,302,402 | 2BHK       | 1087 SFT |
| A-103,203,303,403 | звнк       | 1418 SFT |
| A-104,204,304,404 | 2BHK       | 1087 SFT |
| A-105,205,305,405 | 2BHK+STUDY | 1204 SFT |
| C-101,201,301,401 | 2BHK+STUDY | 1204 SFT |
| C-102,202,302,402 | 2BHK       | 1087 SFT |
| C-103,203,303,403 | 3ВНК       | 1418 SFT |
| C-104,204,304,404 | 2BHK       | 1087 SFT |
| C-105,205,305,405 | 2BHK+STUDY | 1204 SFT |
|                   |            |          |

BLOCKS 1 & 2

| 2BHK+STUDY | 1204 SFT                                       |
|------------|------------------------------------------------|
| 2BHK       | 1087 SFT                                       |
| звнк       | 1418 SFT                                       |
| 2BHK       | 1087 SFT                                       |
| 2BHK+STUDY | 1204 SFT                                       |
| 2BHK+STUDY | 1204 SFT                                       |
| 2BHK       | 1087 SFT                                       |
| звнк       | 1418 SFT                                       |
| 2BHK       | 1087 SFT                                       |
| 2BHK+STUDY | 1204 SFT                                       |
|            | 2BHK 3BHK 2BHK 2BHK+STUDY 2BHK+STUDY 2BHK 3BHK |