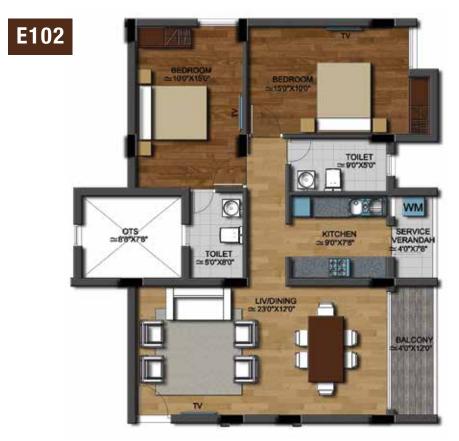

## BLOCK 3

| E-101,201,301,401 | 2BHK | 1157 SFT |
|-------------------|------|----------|
| E-102,202,302,402 | 2ВНК | 1157 SFT |
| E-103,203,303,403 | звнк | 1400 SFT |
| E-104,204,304,404 | звнк | 1400 SFT |