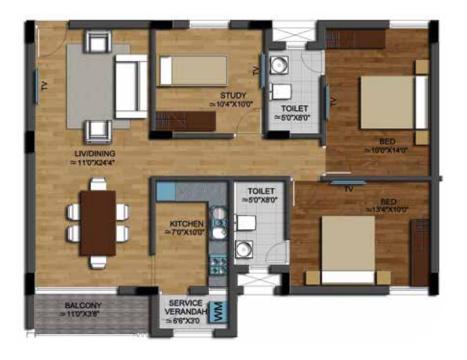

## BLOCKS 1 & 2

A103 C103

| A-101,201,301,401 | 2BHK+STUDY | 1204 SFT |
|-------------------|------------|----------|
| A-102,202,302,402 | 2BHK       | 1087 SFT |
| A-103,203,303,403 | звнк       | 1418 SFT |
| A-104,204,304,404 | 2BHK       | 1087 SFT |
| A-105,205,305,405 | 2BHK+STUDY | 1204 SFT |
| C-101,201,301,401 | 2BHK+STUDY | 1204 SFT |
| C-102,202,302,402 | 2BHK       | 1087 SFT |
| C-103,203,303,403 | 3ВНК       | 1418 SFT |
| C-104,204,304,404 | 2BHK       | 1087 SFT |
| C-105,205,305,405 | 2BHK+STUDY | 1204 SFT |
|                   |            |          |

BLOCKS 1 & 2

| 2BHK+STUDY | 1204 SFT                                       |
|------------|------------------------------------------------|
| 2BHK       | 1087 SFT                                       |
| звнк       | 1418 SFT                                       |
| 2BHK       | 1087 SFT                                       |
| 2BHK+STUDY | 1204 SFT                                       |
| 2BHK+STUDY | 1204 SFT                                       |
| 2BHK       | 1087 SFT                                       |
| звнк       | 1418 SFT                                       |
| 2BHK       | 1087 SFT                                       |
| 2BHK+STUDY | 1204 SFT                                       |
|            | 2BHK 3BHK 2BHK 2BHK+STUDY 2BHK+STUDY 2BHK 3BHK |