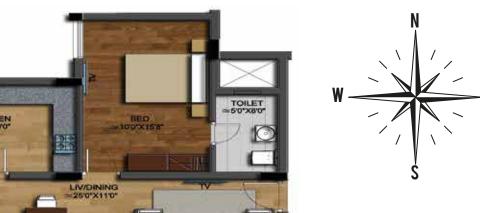

## BLOCKS 1 & 2

A103 C103

| A-101,201,301,401 | 2BHK+STUDY | 1204 SFT |
|-------------------|------------|----------|
| A-102,202,302,402 | 2BHK       | 1087 SFT |
| A-103,203,303,403 | звнк       | 1418 SFT |
| A-104,204,304,404 | 2BHK       | 1087 SFT |
| A-105,205,305,405 | 2BHK+STUDY | 1204 SFT |
| C-101,201,301,401 | 2BHK+STUDY | 1204 SFT |
| C-102,202,302,402 | 2BHK       | 1087 SFT |
| C-103,203,303,403 | 3ВНК       | 1418 SFT |
| C-104,204,304,404 | 2BHK       | 1087 SFT |
| C-105,205,305,405 | 2BHK+STUDY | 1204 SFT |
|                   |            |          |

BLOCKS 1 & 2

| 2BHK+STUDY | 1204 SFT                                       |
|------------|------------------------------------------------|
| 2BHK       | 1087 SFT                                       |
| звнк       | 1418 SFT                                       |
| 2BHK       | 1087 SFT                                       |
| 2BHK+STUDY | 1204 SFT                                       |
| 2BHK+STUDY | 1204 SFT                                       |
| 2BHK       | 1087 SFT                                       |
| звнк       | 1418 SFT                                       |
| 2BHK       | 1087 SFT                                       |
| 2BHK+STUDY | 1204 SFT                                       |
|            | 2BHK 3BHK 2BHK 2BHK+STUDY 2BHK+STUDY 2BHK 3BHK |