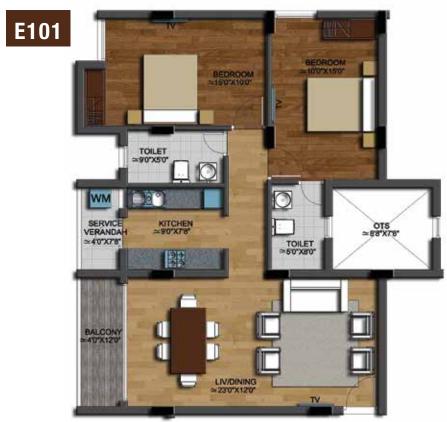

## BLOCK 3

| E-101,201,301,401 | 2BHK | 1157 SFT |
|-------------------|------|----------|
| E-102,202,302,402 | 2ВНК | 1157 SFT |
| E-103,203,303,403 | звнк | 1400 SFT |
| E-104,204,304,404 | звнк | 1400 SFT |