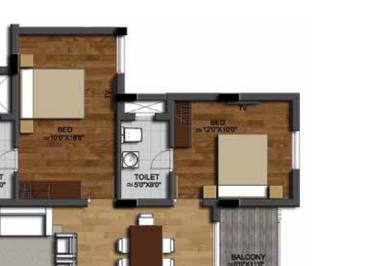

## BLOCK 3

| E-101,201,301,401 | 2BHK | 1157 SFT |
|-------------------|------|----------|
| E-102,202,302,402 | 2ВНК | 1157 SFT |
| E-103,203,303,403 | звнк | 1400 SFT |
| E-104,204,304,404 | звнк | 1400 SFT |