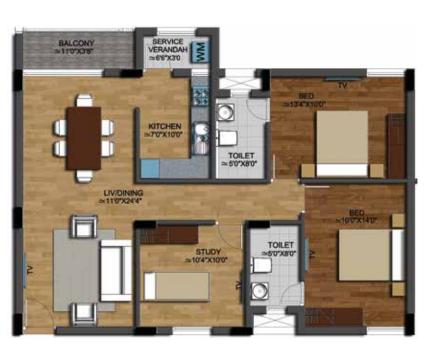

## BLOCKS 1 & 2

A103 C103

| A-101,201,301,401 | 2BHK+STUDY | 1204 SFT |
|-------------------|------------|----------|
| A-102,202,302,402 | 2BHK       | 1087 SFT |
| A-103,203,303,403 | звнк       | 1418 SFT |
| A-104,204,304,404 | 2BHK       | 1087 SFT |
| A-105,205,305,405 | 2BHK+STUDY | 1204 SFT |
| C-101,201,301,401 | 2BHK+STUDY | 1204 SFT |
| C-102,202,302,402 | 2BHK       | 1087 SFT |
| C-103,203,303,403 | 3ВНК       | 1418 SFT |
| C-104,204,304,404 | 2BHK       | 1087 SFT |
| C-105,205,305,405 | 2BHK+STUDY | 1204 SFT |
|                   |            |          |

BLOCKS 1 & 2

| 2BHK+STUDY | 1204 SFT                                       |
|------------|------------------------------------------------|
| 2BHK       | 1087 SFT                                       |
| звнк       | 1418 SFT                                       |
| 2BHK       | 1087 SFT                                       |
| 2BHK+STUDY | 1204 SFT                                       |
| 2BHK+STUDY | 1204 SFT                                       |
| 2BHK       | 1087 SFT                                       |
| звнк       | 1418 SFT                                       |
| 2BHK       | 1087 SFT                                       |
| 2BHK+STUDY | 1204 SFT                                       |
|            | 2BHK 3BHK 2BHK 2BHK+STUDY 2BHK+STUDY 2BHK 3BHK |