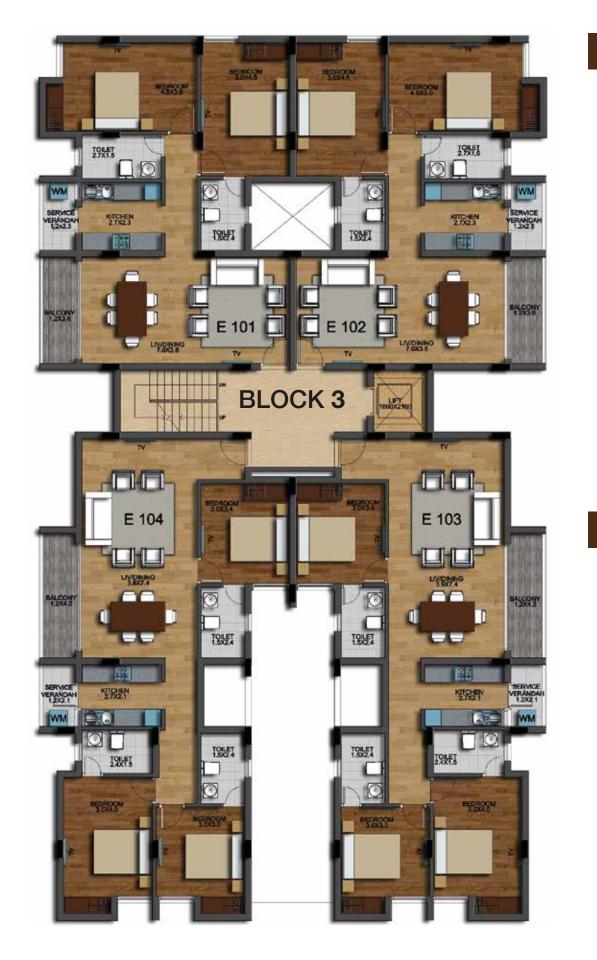

## BLOCK 3

| E-101,201,301,401 | 2BHK | 1157 SFT |
|-------------------|------|----------|
| E-102,202,302,402 | 2ВНК | 1157 SFT |
| E-103,203,303,403 | звнк | 1400 SFT |
| E-104,204,304,404 | звнк | 1400 SFT |