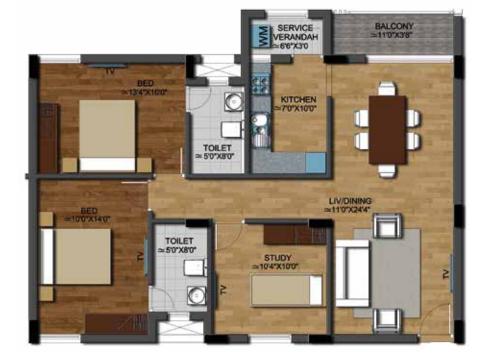

## BLOCKS 1 & 2

A103 C103

| A-101,201,301,401 | 2BHK+STUDY | 1204 SFT |
|-------------------|------------|----------|
| A-102,202,302,402 | 2BHK       | 1087 SFT |
| A-103,203,303,403 | звнк       | 1418 SFT |
| A-104,204,304,404 | 2BHK       | 1087 SFT |
| A-105,205,305,405 | 2BHK+STUDY | 1204 SFT |
| C-101,201,301,401 | 2BHK+STUDY | 1204 SFT |
| C-102,202,302,402 | 2BHK       | 1087 SFT |
| C-103,203,303,403 | 3ВНК       | 1418 SFT |
| C-104,204,304,404 | 2BHK       | 1087 SFT |
| C-105,205,305,405 | 2BHK+STUDY | 1204 SFT |
|                   |            |          |

BLOCKS 1 & 2

| 2BHK+STUDY | 1204 SFT                                       |
|------------|------------------------------------------------|
| 2BHK       | 1087 SFT                                       |
| звнк       | 1418 SFT                                       |
| 2BHK       | 1087 SFT                                       |
| 2BHK+STUDY | 1204 SFT                                       |
| 2BHK+STUDY | 1204 SFT                                       |
| 2BHK       | 1087 SFT                                       |
| звнк       | 1418 SFT                                       |
| 2BHK       | 1087 SFT                                       |
| 2BHK+STUDY | 1204 SFT                                       |
|            | 2BHK 3BHK 2BHK 2BHK+STUDY 2BHK+STUDY 2BHK 3BHK |