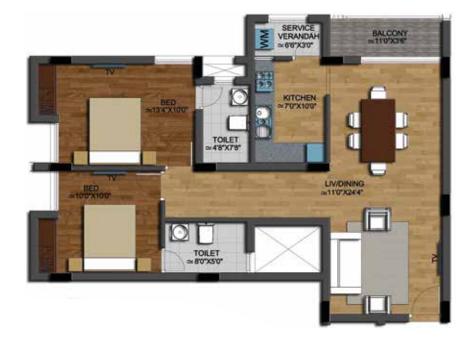

## BLOCKS 1 & 2

A103 C103

| A-101,201,301,401 | 2BHK+STUDY | 1204 SFT |
|-------------------|------------|----------|
| A-102,202,302,402 | 2BHK       | 1087 SFT |
| A-103,203,303,403 | звнк       | 1418 SFT |
| A-104,204,304,404 | 2BHK       | 1087 SFT |
| A-105,205,305,405 | 2BHK+STUDY | 1204 SFT |
| C-101,201,301,401 | 2BHK+STUDY | 1204 SFT |
| C-102,202,302,402 | 2BHK       | 1087 SFT |
| C-103,203,303,403 | 3ВНК       | 1418 SFT |
| C-104,204,304,404 | 2BHK       | 1087 SFT |
| C-105,205,305,405 | 2BHK+STUDY | 1204 SFT |
|                   |            |          |

BLOCKS 1 & 2

| 2BHK+STUDY | 1204 SFT                                       |
|------------|------------------------------------------------|
| 2BHK       | 1087 SFT                                       |
| звнк       | 1418 SFT                                       |
| 2BHK       | 1087 SFT                                       |
| 2BHK+STUDY | 1204 SFT                                       |
| 2BHK+STUDY | 1204 SFT                                       |
| 2BHK       | 1087 SFT                                       |
| звнк       | 1418 SFT                                       |
| 2BHK       | 1087 SFT                                       |
| 2BHK+STUDY | 1204 SFT                                       |
|            | 2BHK 3BHK 2BHK 2BHK+STUDY 2BHK+STUDY 2BHK 3BHK |