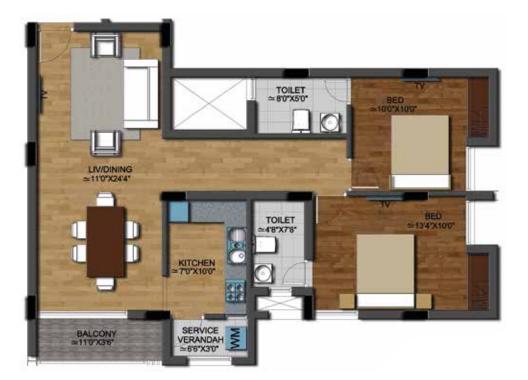

## BLOCKS 1 & 2

A103 C103

| A-101,201,301,401 | 2BHK+STUDY | 1204 SFT |
|-------------------|------------|----------|
| A-102,202,302,402 | 2BHK       | 1087 SFT |
| A-103,203,303,403 | звнк       | 1418 SFT |
| A-104,204,304,404 | 2BHK       | 1087 SFT |
| A-105,205,305,405 | 2BHK+STUDY | 1204 SFT |
| C-101,201,301,401 | 2BHK+STUDY | 1204 SFT |
| C-102,202,302,402 | 2BHK       | 1087 SFT |
| C-103,203,303,403 | 3ВНК       | 1418 SFT |
| C-104,204,304,404 | 2BHK       | 1087 SFT |
| C-105,205,305,405 | 2BHK+STUDY | 1204 SFT |
|                   |            |          |

BLOCKS 1 & 2

| 2BHK+STUDY | 1204 SFT                                       |
|------------|------------------------------------------------|
| 2BHK       | 1087 SFT                                       |
| звнк       | 1418 SFT                                       |
| 2BHK       | 1087 SFT                                       |
| 2BHK+STUDY | 1204 SFT                                       |
| 2BHK+STUDY | 1204 SFT                                       |
| 2BHK       | 1087 SFT                                       |
| звнк       | 1418 SFT                                       |
| 2BHK       | 1087 SFT                                       |
| 2BHK+STUDY | 1204 SFT                                       |
|            | 2BHK 3BHK 2BHK 2BHK+STUDY 2BHK+STUDY 2BHK 3BHK |