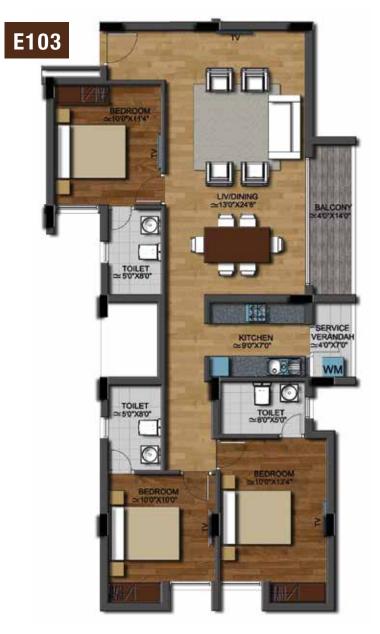

## BLOCK 3

| E-101,201,301,401 | 2BHK | 1157 SFT |
|-------------------|------|----------|
| E-102,202,302,402 | 2ВНК | 1157 SFT |
| E-103,203,303,403 | звнк | 1400 SFT |
| E-104,204,304,404 | звнк | 1400 SFT |