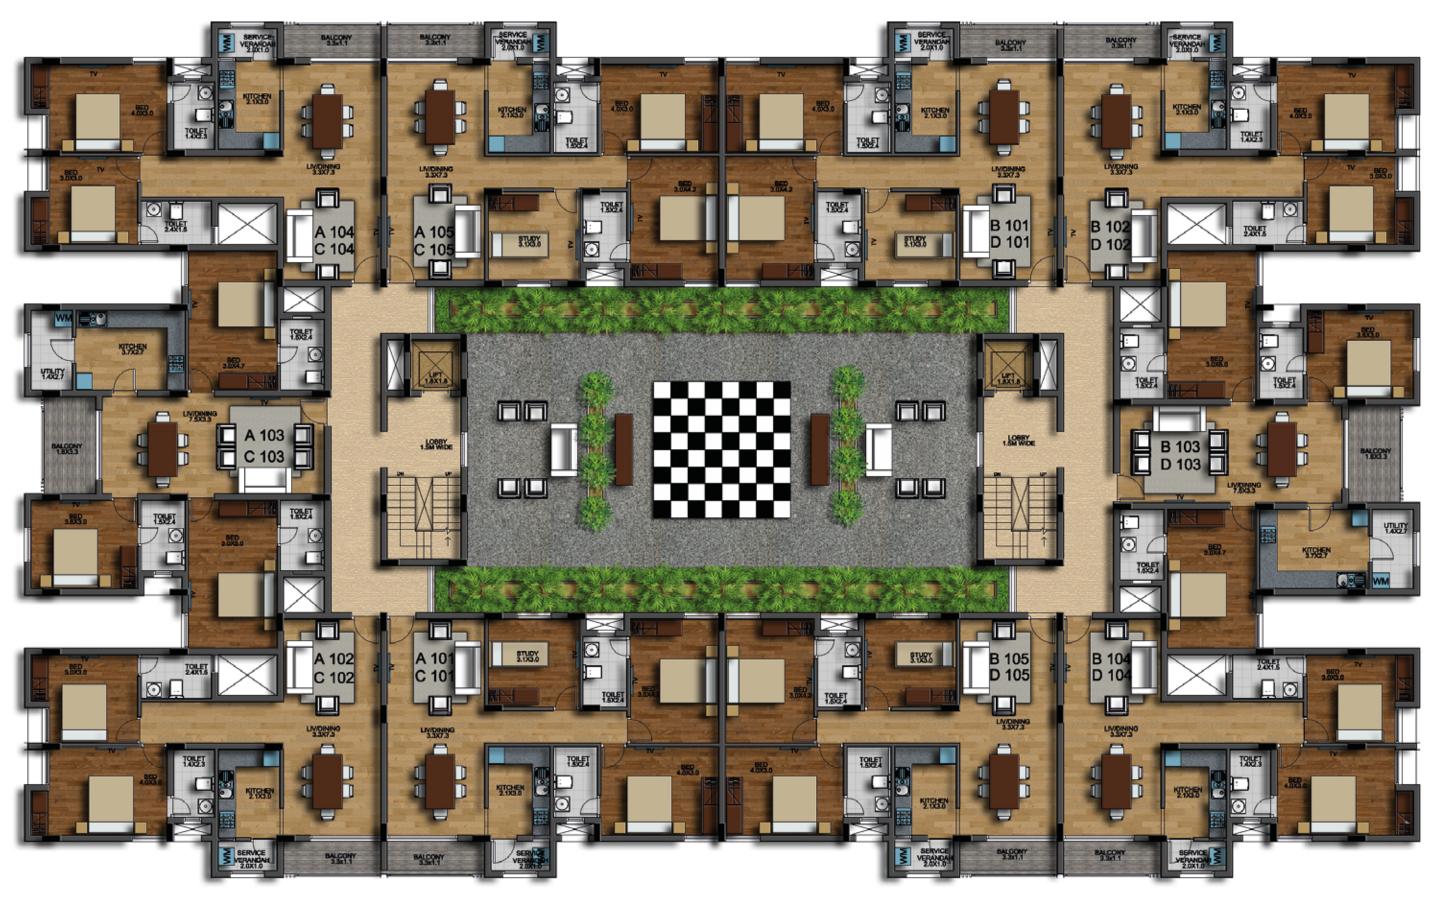

## BLOCKS 1 & 2

## BLOCKS 1 & 2

A103 C103

| A-101,201,301,401 | 2BHK+STUDY | 1204 SFT |
|-------------------|------------|----------|
| A-102,202,302,402 | 2BHK       | 1087 SFT |
| A-103,203,303,403 | звнк       | 1418 SFT |
| A-104,204,304,404 | 2BHK       | 1087 SFT |
| A-105,205,305,405 | 2BHK+STUDY | 1204 SFT |
| C-101,201,301,401 | 2BHK+STUDY | 1204 SFT |
| C-102,202,302,402 | 2BHK       | 1087 SFT |
| C-103,203,303,403 | 3ВНК       | 1418 SFT |
| C-104,204,304,404 | 2BHK       | 1087 SFT |
| C-105,205,305,405 | 2BHK+STUDY | 1204 SFT |
|                   |            |          |

BLOCKS 1 & 2

| 2BHK+STUDY | 1204 SFT                                       |
|------------|------------------------------------------------|
| 2BHK       | 1087 SFT                                       |
| звнк       | 1418 SFT                                       |
| 2BHK       | 1087 SFT                                       |
| 2BHK+STUDY | 1204 SFT                                       |
| 2BHK+STUDY | 1204 SFT                                       |
| 2BHK       | 1087 SFT                                       |
| звнк       | 1418 SFT                                       |
| 2BHK       | 1087 SFT                                       |
| 2BHK+STUDY | 1204 SFT                                       |
|            | 2BHK 3BHK 2BHK 2BHK+STUDY 2BHK+STUDY 2BHK 3BHK |

B104 D104