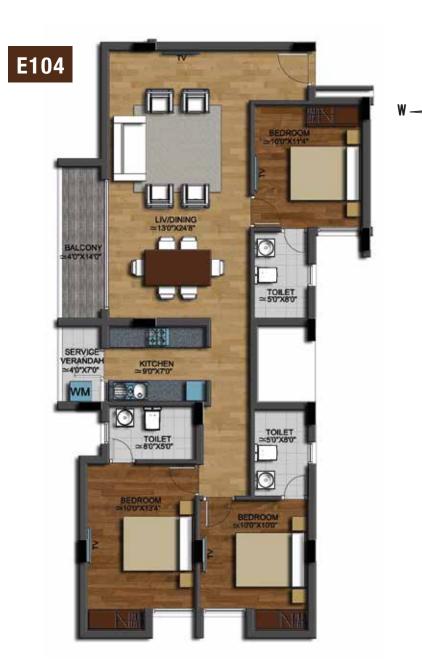

## BLOCK 3

| E-101,201,301,401 | 2BHK | 1157 SFT |
|-------------------|------|----------|
| E-102,202,302,402 | 2ВНК | 1157 SFT |
| E-103,203,303,403 | звнк | 1400 SFT |
| E-104,204,304,404 | звнк | 1400 SFT |